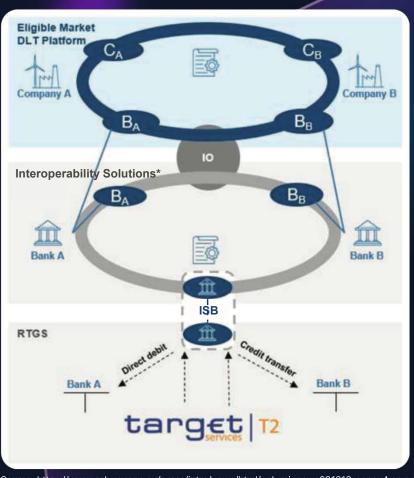

#### Camino Network as an Industry Market DLT Platform in TARGET

- 1. Buyer and Seller agree on the exchange of a travel booking against EUR on the Camino Network.
- According to the Interoperability Mechanism, a Payment Instruction is created via smart contract in the Interoperability Solution (IS).
- 3. IS-providing Central Bank (ISB) converts the Payment Instruction into ISO20022 messages and submits them via ESMIG to T2 / RTGS.
- 4. A direct debit is sent to T2 to debit the payer bank's RTGS DCA and credit an interim account of ISB. Info on the successful or failed settlement sent to IS.
- A credit transfer is sent to T2 to debit the interim account of ISB and credit the payee bank's RTGS DCA. Info on the successful or failed settlement sent to IS.
- 6. The status of the payment instruction is transferred to the Camino Network, where the booking is finally transferred.
- stablecoins prior, no impact on cashflow

No loading of wallets with

- ✓ Atomic payment/settlement maintained
- ✓ Still enables all travel complexity handled by Camino Network
- Payment still composable with industry-specific tokens

- \* 1. Full-DLT Interoperability Solution (DL3S)
- 2. TIPS Hash-Link
- 3. Trigger Solution