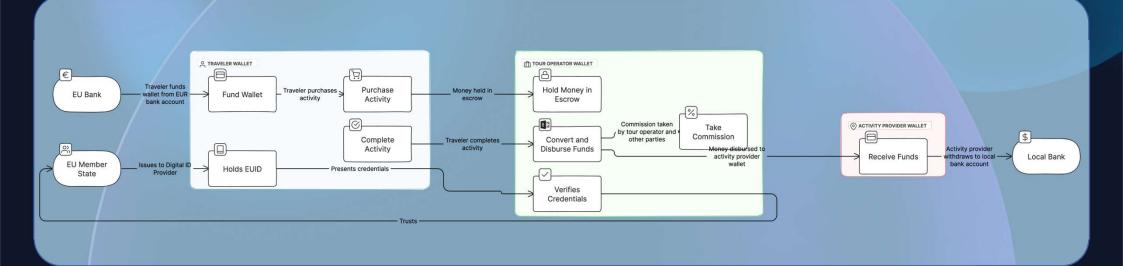

# Lufthansa Group: The New Era of Cross - border B2B Payments

Camino

Powered by Finmont (by Hahn Air)

FinMont stores the metadata about the transactions in the Camino Network blockchain, aligns the custodian payments flow with Wallet-to-Wallet travel settlement

# Alpitour World: Digital Disbursement In Destination

Digitize cash- and risk-intense process to pay local suppliers upon ld verification and business conditions