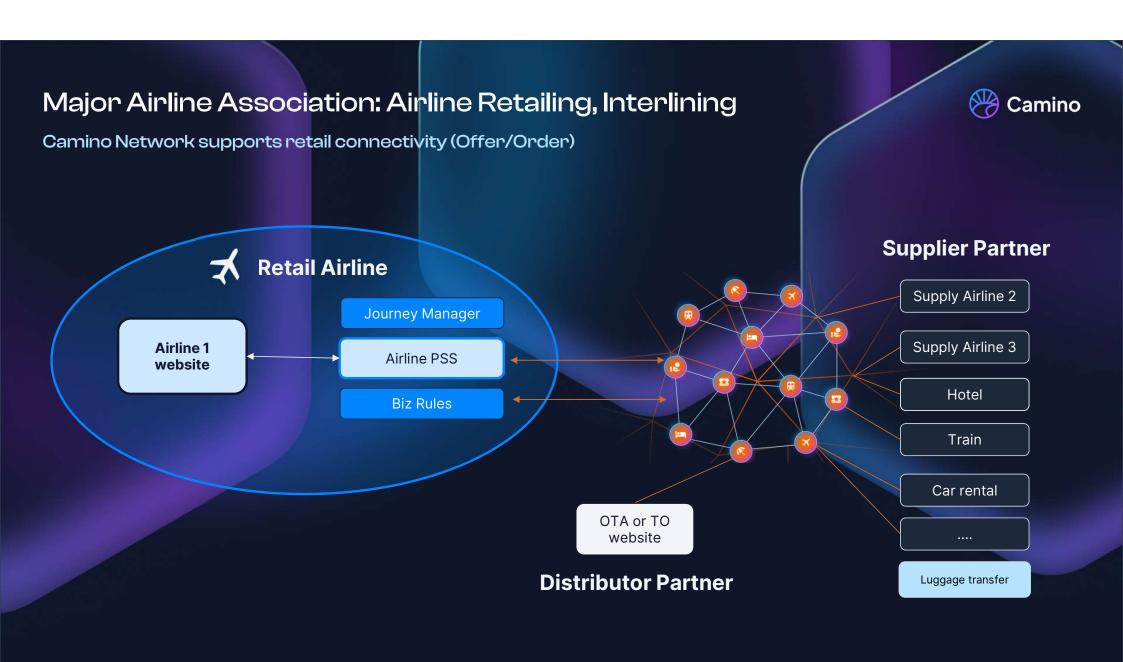

# Focus on more than 40 applications in dev

Locking Systems / **Building Automation** 

**API Substitution** 

**Voucher Handling** 

Tracking

Interlining

Connect to one connect to all

**User Generated** Content