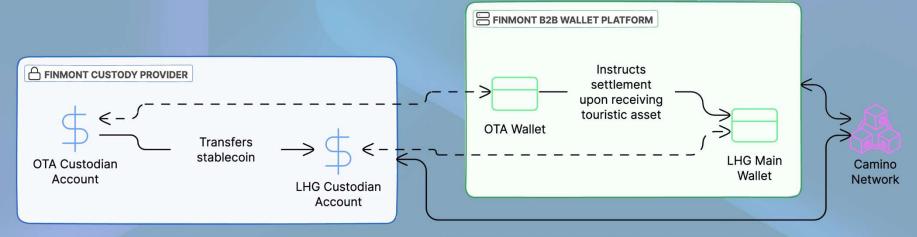

# Lufthansa Group: The New Era of Cross - border B2B Payments

Camino

Powered by Finmont (by Hahn Air)

FinMont stores the metadata about the transactions in the Camino Network blockchain, aligns the custodian payments flow with Wallet-to-Wallet travel settlement