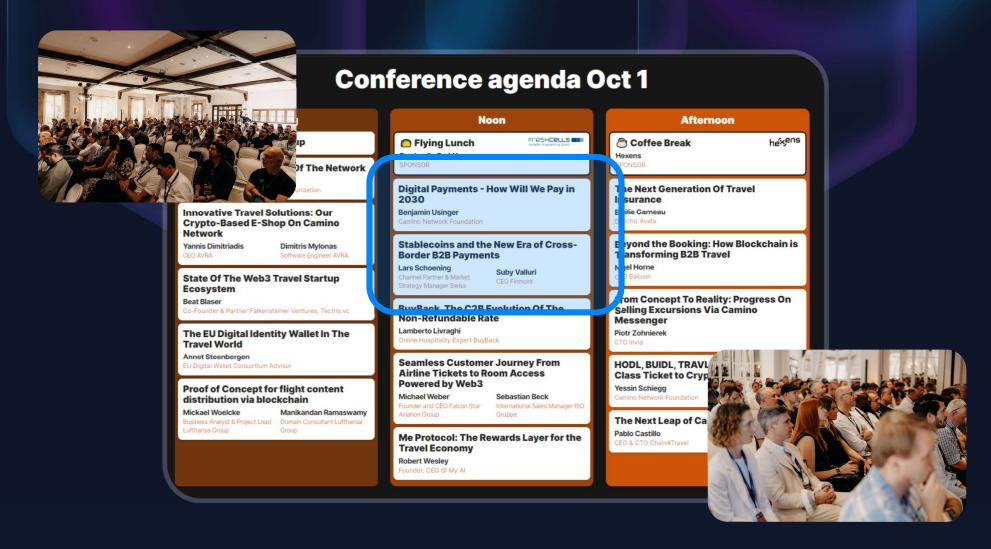

# The Travelindustry Consortium

Workshop on the Future of Business-to-Business (B2B) Payments @ECB, Frankfurt on Oct 9, 2024

By Chain4Travel