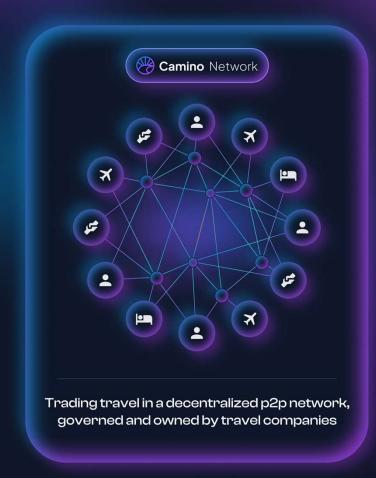

# Chain4Travel Facilitates Camino Network for the \$11tn Travel Industry

Preparing the industry for the future enabling CBDCs, digital assets and digital identity wallets

## Milestones

90+ validators

govern and own the network in a decentralized approach

190+supporters

Lufthansa, TUI, DER, Miles & More, Juniper; to name a few

250k+ transactions

on mainnet (August 2024)

Agnostic, global infrastructure for all travel related applications