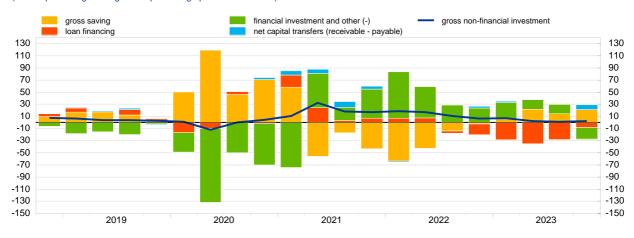

## Euro area households

Chart 1. Growth of households' gross disposable income and contributions by income components

Chart 2. Growth of households' non-financial investment and contributions by source of internal and external financing (annual percentage changes and percentage point contributions)