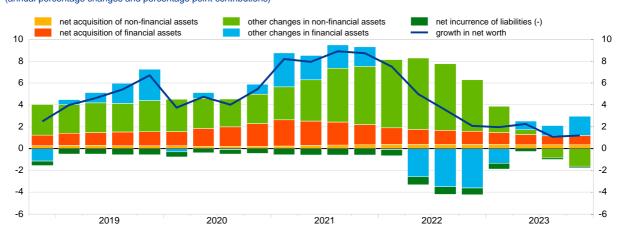

Chart 3. Growth of households' net worth and contributions by type of asset change (annual percentage changes and percentage point contributions)

Sources: ECB and Eurostat.