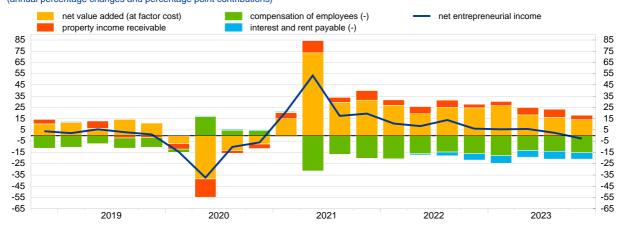

## Euro area non-financial corporations

Chart 4. Growth of net entrepreneurial income of non-financial corporations and contributions by component (annual percentage changes and percentage point contributions)