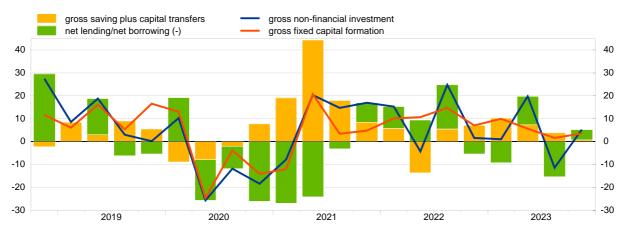

Chart 5. Growth of non-financial investment of non-financial corp. and contributions by source of internal and external financing (annual percentage changes and percentage point contributions)

Sources: ECB and Eurostat.