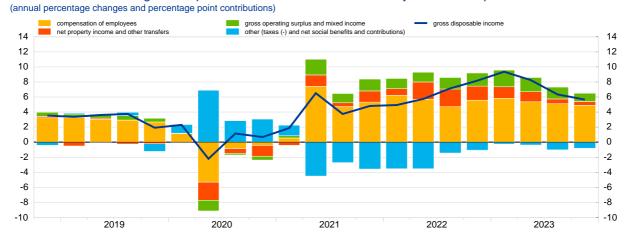

## Euro area households

Chart 1. Growth of households' gross disposable income and contributions by income components

Chart 2. Growth of households' non-financial investment and contributions by source of internal and external financing (annual percentage changes and percentage point contributions)