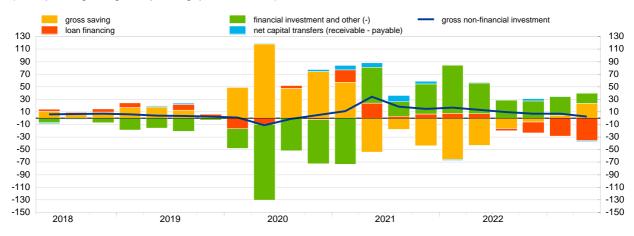

## Euro area households

Chart 1. Growth of households' gross disposable income and contributions by income components

Chart 2. Growth of households' non-financial investment and contributions by source of internal and external financing (annual percentage changes and percentage point contributions)