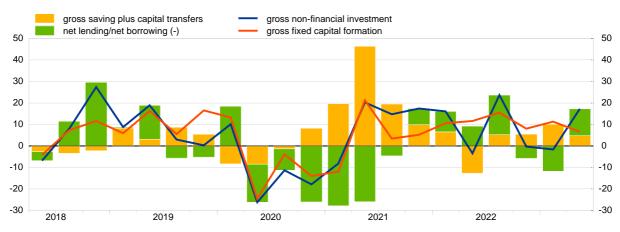

Chart 5. Growth of non-financial investment of non-financial corp. and contributions by source of internal and external financing (annual percentage changes and percentage point contributions)

Sources: ECB and Eurostat.