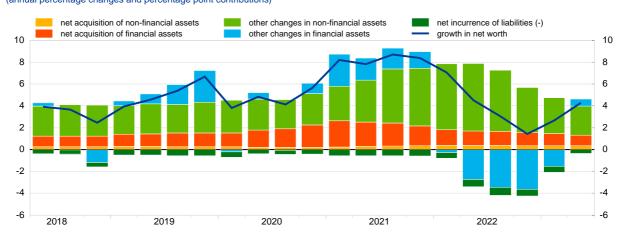

Chart 3. Growth of households' net worth and contributions by type of asset change (annual percentage changes and percentage point contributions)

Sources: ECB and Eurostat.