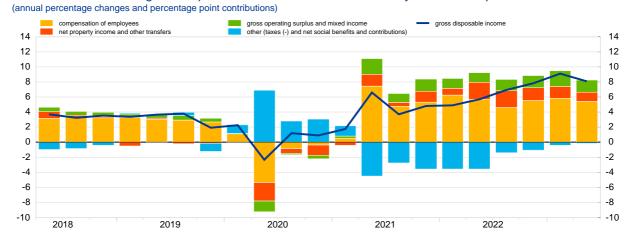

## Euro area households

Chart 1. Growth of households' gross disposable income and contributions by income components

Chart 2. Growth of households' non-financial investment and contributions by source of internal and external financing (annual percentage changes and percentage point contributions)